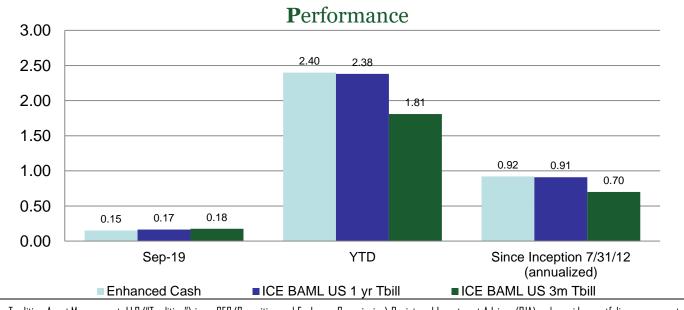

## Enhanced Cash As of September 30, 2019

A LUXON FINANCIAL COMPANY





## Sector Distribution Asset-Backed 0.3% 1.0% Corporate 29.6% Agency 69.1%





Tradition Asset Management, LLC ("Tradition") is an SEC (Securities and Exchange Commission) Registered Investment Adviser (RIA) and provides portfolio management and related services for a fee. Tradition Asset Management LLC is the successor of Tradition Capital Management LLC and effective April 30, 2019, is a wholly owned subsidiary of Luxon Financial LLC. Tradition Asset Management is the trade name used by Tradition Asset Management LLC. Past performance is no indication of future results, and all investments or assets are subject to certain risks and could lose value in the future due to a variety of financial factors. Please visit our website at <a href="www.traditioncm.com">www.traditioncm.com</a> for all the firm's disclosures and to request copies of the most recent Form ADV Pa