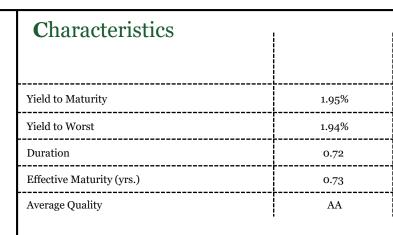

## Enhanced Cash As of September 30, 2019

A LUXON FINANCIAL COMPANY





## Sector Distribution Asset-Backed 0.3% 1.0% Corporate 29.6% Agency 69.1%





Tradition Asset Management, LLC ("Tradition") is an SEC (Securities and Exchange Commission) Registered Investment Adviser (RIA) and provides portfolio management and related services for a fee. Tradition Asset Management LLC is the successor of Tradition Capital Management LLC and effective April 30, 2019, is a wholly owned subsidiary of Luxon Financial LLC. Tradition Asset Management is the trade name used by Tradition Asset Management LLC. Past performance is no indication of future results, and all investments or assets are subject to certain risks and could lose value in the future due to a variety of financial factors. Please visit our website at <a href="www.traditioncm.com">www.traditioncm.com</a> for