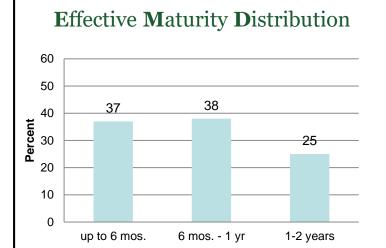

## Enhanced Cash As of September 30, 2019

A LUXON FINANCIAL COMPANY





## Sector Distribution Asset-Backed 0.3% 1.0% Corporate 29.6% Agency 69.1%





Tradition Asset Management, LLC ("Tradition") is an SEC (Securities and Exchange Commission) Registered Investment Adviser (RIA) and provides portfolio management and related services for a fee. Tradition Asset Management LLC is the successor of Tradition Capital Management LLC and effective April 30, 2019, is a wholly owned subsidiary of Luxon Financial LLC. Tradition Asset Management is the trade name used by Tradition Asset Management LLC. Past performance is no indication of future results, and all investments or assets are subject to certain risks and could lose value in the future due to a variety of financial factors. Please visit our website at <a href="www.traditioncm.com">www.traditioncm.com</a> for all the firm's disclosures and to request copies of the most recent Form ADV