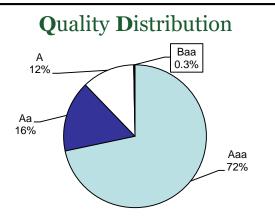

## Enhanced Cash As of September 30, 2019

A LUXON FINANCIAL COMPANY





## Sector Distribution Asset-Backed 0.3% 1.0% Corporate 29.6% Agency 69.1%





Tradition Asset Management, LLC ("Tradition") is an SEC (Securities and Exchange Commission) Registered Investment Adviser (RIA) and provides portfolio management and related services for a fee. Tradition Asset Management LLC is the successor of Tradition Capital Management LLC and effective April 30, 2019, is a wholly owned subsidiary of Luxon Financial LLC. Tradition Asset Management is the trade name used by Tradition Asset Management LLC. Past performance is no indication of future results, and all investments or assets are subject to certain risks and could lose value in the future due to a variety of financial factors. Please visit our website at <a href="www.traditioncm.com">www.traditioncm.com</a> f